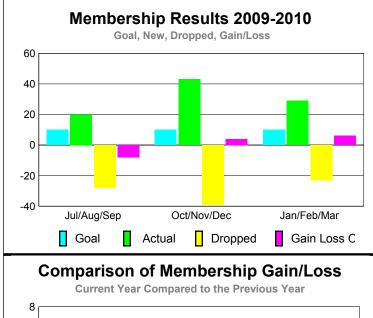

## YTD Status Quo Clubs 2009-2010

|             |      | MEM         | BERSH             | <u>IIP                                   </u> |             |
|-------------|------|-------------|-------------------|-----------------------------------------------|-------------|
|             |      | Member      | <u>Membership</u> |                                               |             |
|             |      | 200         | 2008-2009         |                                               |             |
|             |      |             |                   |                                               |             |
|             | Net  | Actual      | Actual            | Gain/                                         | Gain/       |
| 75.1        | Memb | New         | Dropped           | Loss of                                       | Loss of     |
| Month       | Goal | <u>Memb</u> | <u>Memb</u>       | <u>Memb</u>                                   | <u>Memb</u> |
| Jul/Aug/Sep | 10   | 20          | -28               | -8                                            | -16         |
| Oct/Nov/Dec | 10   | 43          | -39               | 4                                             | -4          |
| Jan/Feb/Mar | 10   | 29          | -23               | 6                                             | -13         |
| Totals      | 30   | 92          | -90               | 2                                             | -33         |