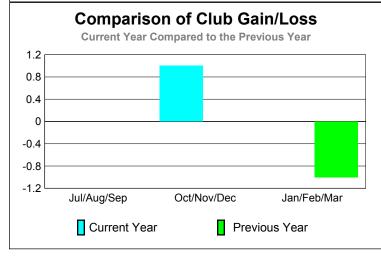

GMT: ED J LECIUS Location: NEW JERSEY GMT CA: 1

Clubs

|             |                            | 200                           |                                   | 2008-2009                        |                                  |
|-------------|----------------------------|-------------------------------|-----------------------------------|----------------------------------|----------------------------------|
| Month       | New<br>Club<br><u>Goal</u> | Actual<br>New<br><u>Clubs</u> | Actual<br>Dropped<br><u>Clubs</u> | Gain/<br>Loss of<br><u>Clubs</u> | Gain/<br>Loss of<br><u>Clubs</u> |
| Jul/Aug/Sep | 0                          | 0                             | 0                                 | 0                                | 0                                |
| Oct/Nov/Dec | 1                          | 1                             | 0                                 | 1                                | 0                                |
| Jan/Feb/Mar | 0                          | 0                             | 0                                 | 0                                | -1                               |
| Totals      | 1                          | 1                             | 0                                 | 1                                | -1                               |