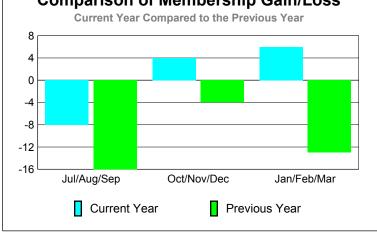

## YTD Status Quo Clubs 2009-2010

|             |      | MEM         | BERSH             | <u>IIP                                   </u> |             |
|-------------|------|-------------|-------------------|-----------------------------------------------|-------------|
|             |      | Member      | <u>Membership</u> |                                               |             |
|             |      | 200         | 2008-2009         |                                               |             |
|             |      |             |                   |                                               |             |
|             | Net  | Actual      | Actual            | Gain/                                         | Gain/       |
| 75.1        | Memb | New         | Dropped           | Loss of                                       | Loss of     |
| Month       | Goal | <u>Memb</u> | <u>Memb</u>       | <u>Memb</u>                                   | <u>Memb</u> |
| Jul/Aug/Sep | 10   | 20          | -28               | -8                                            | -16         |
| Oct/Nov/Dec | 10   | 43          | -39               | 4                                             | -4          |
| Jan/Feb/Mar | 10   | 29          | -23               | 6                                             | -13         |
| Totals      | 30   | 92          | -90               | 2                                             | -33         |